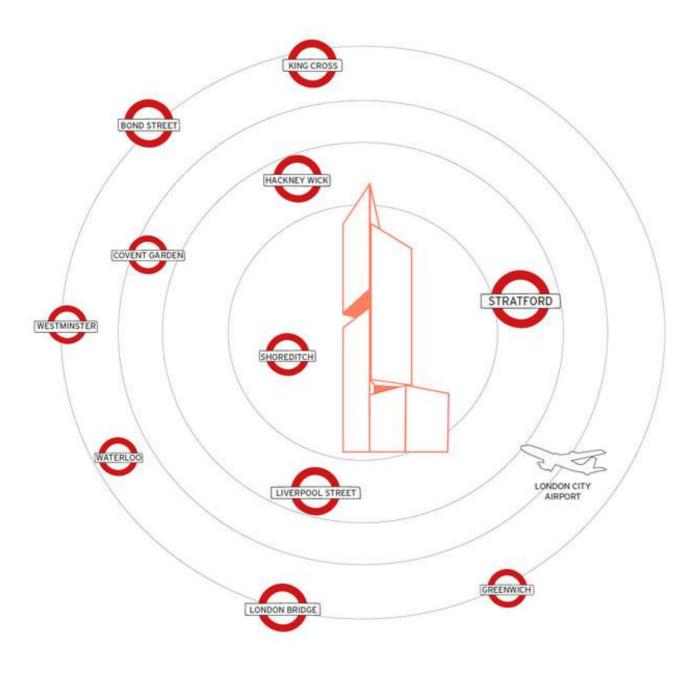

#### **HOW TO GET THERE**

**06 MINS** to St Pancras International (King's Cross) by Speed Rail

11 MINS to Liverpool Street Station via Central Line (Tube)

12 MINS to Canary Wharf via DLR Line (Tube)

**18 MINS** to Bond Street via Jubilee Line (Tube)

**20 MINS** to London City Airport by train

40 MINS to Heathrow Airport via Queen Elizabeth Line (Tube opening soon)