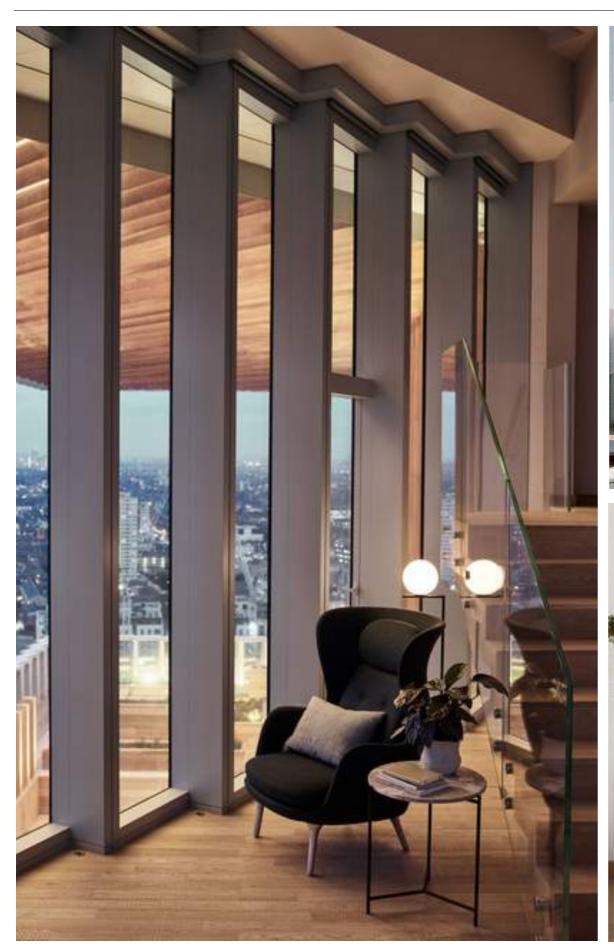

#### **AMENITIES**

- Modern, open-plan studios, 1, 2, and 3- bed fully furnished and serviced apartments for both short and long-term stays
- 24-hour room service, housekeeping, dry cleaning, grocery stocking, and concierge service available
- Sleek, generously proportioned interior-designed apartments, featuring oak flooring, underfloor heating, air cooling, integrated storage and bespoke furniture
- Floor-to-ceiling windows harvest natural light with unparalleled views of London
- High-spec kitchens with premium appliances and American-style fridge-freezer

# "WITH ITS DOUBLE CANTILEVERS AND SERRATED FAÇADE, MANHATTAN LOFT GARDENS IS THE MOST STRIKING TOWER FOR MILES AROUND."

- Wallpaper\*