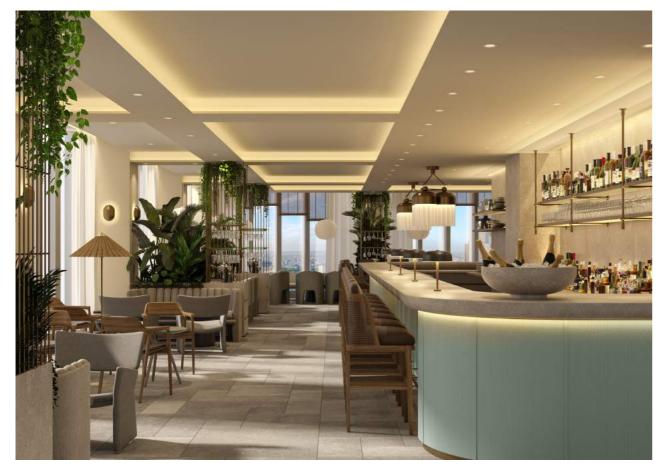

ASSROOM            | 20               | 28                  | 49                  |
| U-SHAPE              | 12               | 20                  | 30                  |
| COCKTAIL / RECEPTION | 32               | 44                  | 76                  |
| DINNER               | 24               | 33                  | 56                  |

#### ALLEGRA SKY GARDEN

| M <sup>2</sup>       | 272m² |
|----------------------|-------|
| BOARDROOM            | 12    |
| COCKTAIL / RECEPTION | 270   |

3







# THE STRATFORD GYM









# THE STRATFORD BRASSERIE







## THE MEZZANINE

The Mezzanine is a destination in itself. By day, a lounge bar to work, relax, meet and entertain. By night, the curtains are drawn and the DJs play late in this after-hours club.









# **ALLEGRA**







# "LONDON'S SEXIEST SKYSCRAPER"

- The Sunday Times Style



| LOFT TYPE                      | NO |
|--------------------------------|----|
| Loft                           | 10 |
| 1 Bed Loft                     | 54 |
| 1 Bed Loft + Den               | 36 |
| 1 Bed Double Height Loft       | 30 |
| 1 Bed Double Height Loft + Den | 8  |
| 2 Bed Loft                     | 21 |
| 2 Bed Loft + Den               | 3  |
| 2 Bed Double Height Loft       | 3  |
| 2 Bed Double Height Loft + Den | 4  |
| 2 Bed Transfer Loft            | 8  |
| 3 Bed Double Height Loft       | 1  |
| 3 Bed Duplex Loft              | 4  |

#### **AMENITIES**

- Modern, open-plan studios, 1, 2, and 3- bed fully furnished and serviced apartments for both short and long-term stays
- 24-hour room service, houseke