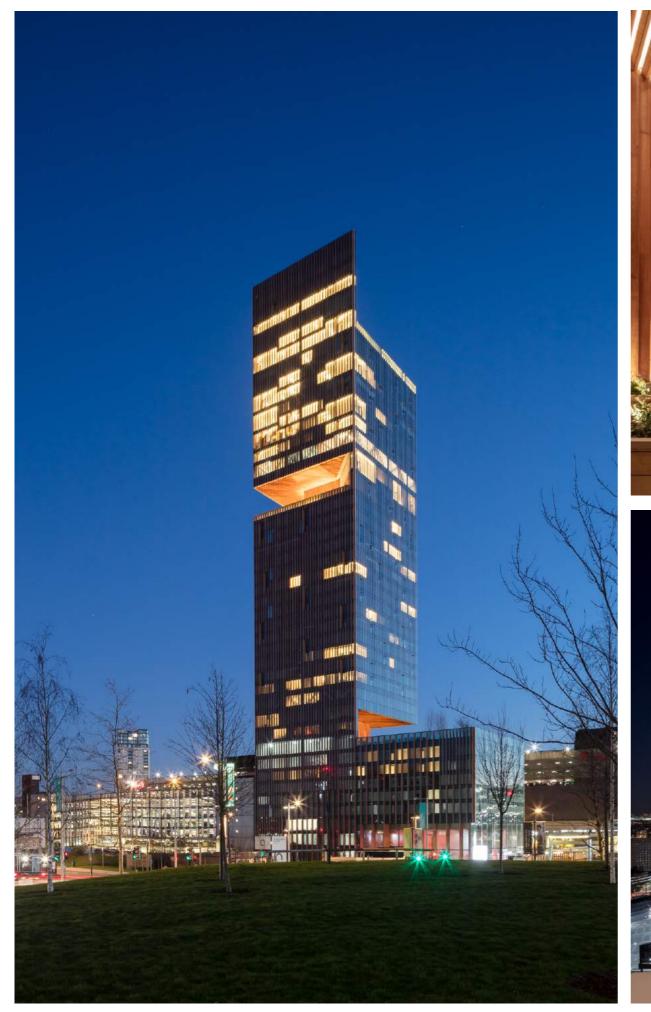

# THE STRATFORD

# "WITH ITS DOUBLE CANTILEVERS AND SERRATED FAÇADE, MANHATTAN LOFT GARDENS IS THE MOST STRIKING TOWER FOR MILES AROUND."

- Wallpaper\*