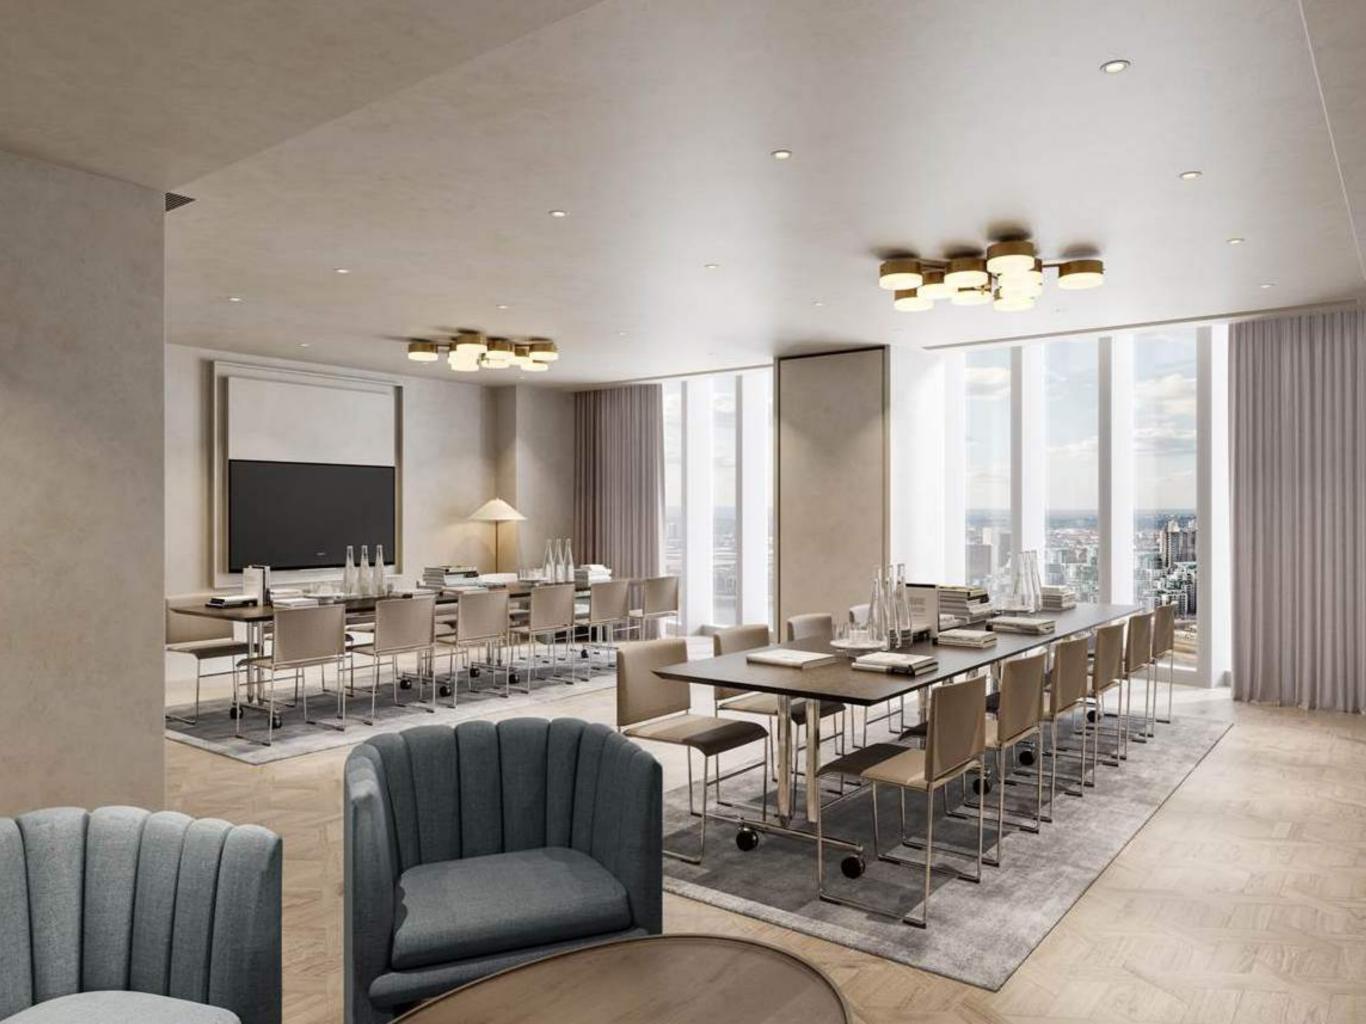

#### **EVENT SPACES**

The Stratford Hotel & Lofts is a sensational invitation to connect, collaborate and belong – from pop-up parties and supper clubs at the sky gardens to film screenings and business meetings in our state-of-the-art work spaces.

Located at mezzanine level, The Stratford's four event studios are equipped with 5G Wi-Fi, flat-screen TVs, digital projectors for Mac and PC and multi-zone audio and portable projection screens.