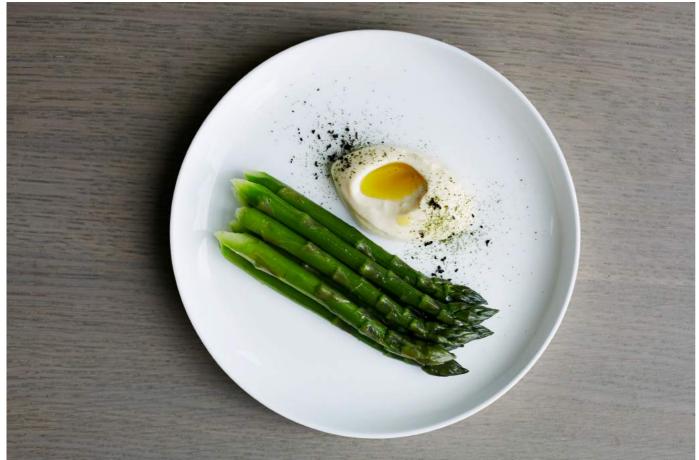

| 12                  | 24                  |
| THEATRE              | 32               | 44                  | 76                  |
| CABARET              | 15               | 20                  | 40                  |
| CLASSROOM            | 20               | 28                  | 49                  |
| U-SHAPE              | 12               | 20                  | 30                  |
| COCKTAIL / RECEPTION | 32               | 44                  | 76                  |
| DINNER               | 24               | 33                  | 56                  |

#### ALLEGRA SKY GARDEN

| M <sup>2</sup>       | 272m² |
|----------------------|-------|
| BOARDROOM            | 12    |
| COCKTAIL / RECEPTION | 270   |

3







# THE STRATFORD GYM









# THE STRATFORD BRASSERIE







## THE MEZZANINE

The Mezzanine is a destination in itself. By day, a lounge bar to work, relax, meet and entertain. By night, the curtains are drawn and the DJs play late in this after-hours club.









# **ALLEGRA**







# "LONDON'S SEXIEST SKYSCRAPER"

- The Sunday Times Style



| LOFT TYPE                      | NO |
|--------------------------------|----|
| Loft                           | 10 |
| 1 Bed Loft                     | 54 |
| 1 Bed Loft + Den               | 36 |
| 1 Bed Double Height Loft       | 30 |
| 1 Bed Double Height Loft + Den | 8  |
| 2 Bed Loft                     | 21 |
| 2 Bed Loft + Den               | 3  |
| 2 Bed Double Height Loft       | 3  |
| 2 Bed Double Height Loft + Den | 4  |
| 2 Bed Transfer Loft            | 8  |
| 3 Bed Double Height Loft