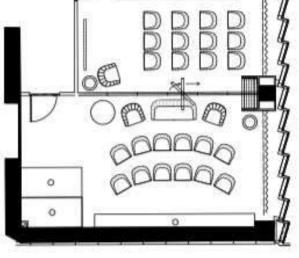

Located at mezzanine level, The Stratford's four event studios are equipped with 5G Wi-Fi, flat-screen TVs, digital projectors for Mac and PC and multi-zone audio and portable projection screens.

#### STUDIO1&2

| EVENT SPACE          | STUDIO 1 | STUDIO 2 | STUDIO 1&2 COMBINED |
|----------------------|----------|----------|---------------------|
| M <sup>2</sup>       | 30m²     | 30m²     | 60m²                |
| BOARDROOM            | 12       | 12       | 24                  |
| THEATRE              | 35       | 35       | 70                  |
| CABARET              | 15       | 15       | 30                  |
| CLASSROOM            | 23       | 23       | 46                  |
| U-SHAPE              | 12       | 12       | 20                  |
| COCKTAIL / RECEPTION | 35       | 35       | 70                  |
| DINNER               | 26       | 26       | 50                  |

#### **STUDIO 3&4**

| EVENT SPACE          | STUDIO 3         | STUDIO 4            | STUDIO 3&4 COMBINED |
|----------------------|------------------|---------------------|---------------------|
| M <sup>2</sup>       | 27m <sup>2</sup> | 37.50m <sup>2</sup> | 64.50m <sup>2</sup> |
| BOARDROOM            | 12               | 12                  | 24                  |
| THEATRE              | 32               | 44                  | 76                  |
| CABARET              | 15               | 20                  | 40                  |
| CLASSROOM            | 20               | 28                  | 49                  |
| U-SHAPE              | 12               | 20                  | 30                  |
| COCKTAIL / RECEPTION | 32               | 44                  | 76                  |
| DINNER               | 24               | 33                  | 56                  |