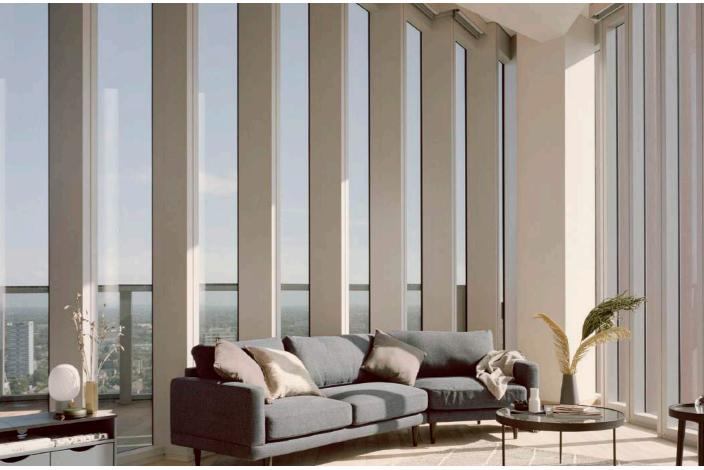

# "LONDON'S SEXIEST SKYSCRAPER"

- The Sunday Times Style

| LOFT TYPE                      | NO |
|--------------------------------|----|
| Loft                           | 10 |
| 1 Bed Loft                     | 54 |
| 1 Bed Loft + Den               | 36 |
| 1 Bed Double Height Loft       | 30 |
| 1 Bed Double Height Loft + Den | 8  |
| 2 Bed Loft                     | 21 |
| 2 Bed Loft + Den               | 3  |
| 2 Bed Double Height Loft       | 3  |
| 2 Bed Double Height Loft + Den | 4  |
| 2 Bed Transfer Loft            | 8  |
| 3 Bed Double Height Loft       | 1  |
| 3 Bed Duplex Loft              | 4  |

#### **AMENITIES**

- Modern, open-plan studios, 1, 2, and 3- bed fully furnished and serviced apartments for both short and long-term stays
- 24-hour room service, housekeeping, dry cleaning, grocery stocking, and concierge service available
- Sleek, generously proportioned interior-designed apartments, featuring oak flooring, underfloor heating, air cooling, integrated storage and bespoke furniture
- Floor-to-ceiling windows harvest natural light with unparalleled views of London
- High-spec kitchens with premium appliances and American-style fridge-freezer