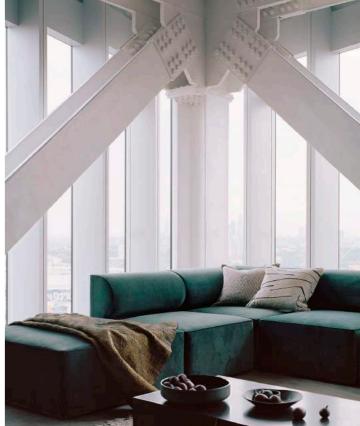

# "WITH ITS DOUBLE CANTILEVERS AND SERRATED FAÇADE, MANHATTAN LOFT GARDENS IS THE MOST STRIKING TOWER FOR MILES AROUND."

- Wallpaper\*