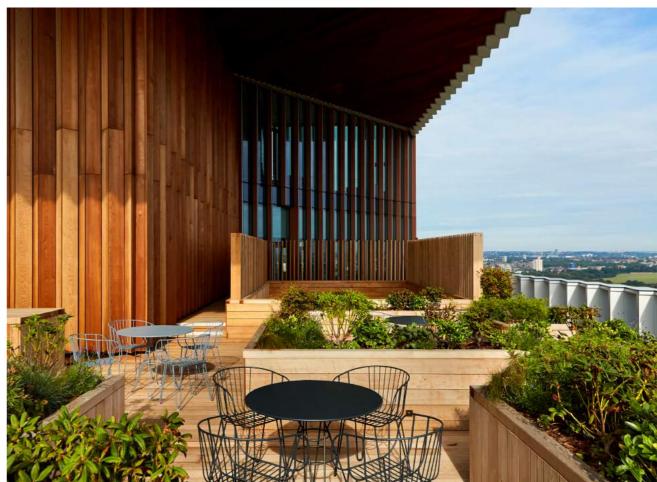

lex Loft              | 4  |

#### **AMENITIES**

- Modern, open-plan studios, 1, 2, and 3- bed fully furnished and serviced apartments for both short and long-term stays
- 24-hour room service, housekeeping, dry cleaning, grocery stocking, and concierge service available
- Sleek, generously proportioned interior-designed apartments, featuring oak flooring, underfloor heating, air cooling, integrated storage and bespoke furniture
- Floor-to-ceiling windows harvest natural light with unparalleled views of London
- High-spec kitchens with premium appliances and American-style fridge-freezer





















# "WITH ITS DOUBLE CANTILEVERS AND SERRATED FAÇADE, MANHATTAN LOFT GARDENS IS THE MOST STRIKING TOWER FOR MILES AROUND."

- Wallpaper\*

# **SKY GARDENS**





# **SKY GARDENS**







# **CULTURAL CALENDAR**







"ALL EYES ARE ON STRATFORD - E20 IS LONDON'S HIPPEST POSTCODE RIGHT NOW. THE V&A, SADLER'S WELLS AND THE LONDON COLLEGE OF FASHION, ARE SETTING THE STAGE FOR A NEW FASHION AND ARTS HUB."

- British Vogue

#### **LOCATION**

Staying at The Stratford hotel and lofts means world-class food, culture, retail and entertainment right on your doorstep. The park's 560 acres of waterways, cycle trails, cafes and bars are already home to the London Stadium, Aquatics Centre and innovative tech hub, Here East. Soon they'll be joined by some of the world's most iconic institutions – from the V&A, Saddler's Wells and Madison Square Gardens to the BBC Symphony Orchestra, UCL and London College of Fashion.













#### **HOW TO GET THERE**



**06 MINS** to St Pancras