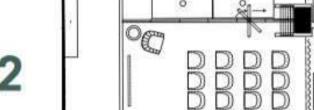

#### STUDIO1&2

| EVENT SPACE          | STUDIO 1 | STUDIO 2 | STUDIO 1&2 COMBINED |
|----------------------|----------|----------|---------------------|
| M <sup>2</sup>       | 30m²     | 30m²     | 60m²                |
| BOARDROOM            | 12       | 12       | 24                  |
| THEATRE              | 35       | 35       | 70                  |
| CABARET              | 15       | 15       | 30                  |
| CLASSROOM            | 23       | 23       | 46                  |
| U-SHAPE              | 12       | 12       | 20                  |
| COCKTAIL / RECEPTION | 35       | 35       | 70                  |
| DINNER               | 26       | 26       | 50                  |