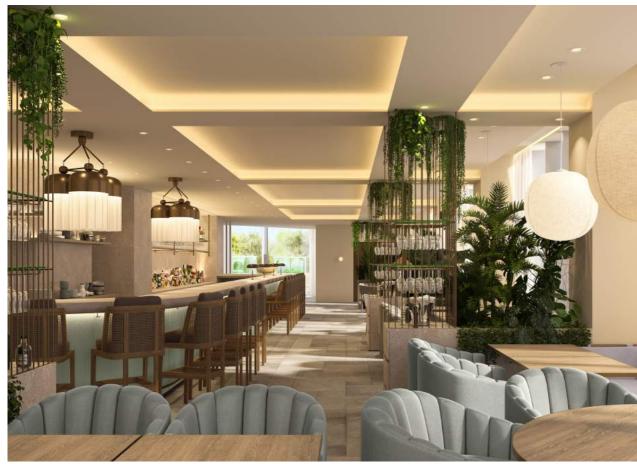

SROOM            | 20               | 28                  | 49                  |
| U-SHAPE              | 12               | 20                  | 30                  |
| COCKTAIL / RECEPTION | 32               | 44                  | 76                  |
| DINNER               | 24               | 33                  | 56                  |

#### ALLEGRA SKY GARDEN

| M <sup>2</sup>       | 272m² |
|----------------------|-------|
| BOARDROOM            | 12    |
| COCKTAIL / RECEPTION | 270   |

3







# THE STRATFORD GYM









# THE STRATFORD BRASSERIE







## THE MEZZANINE

The Mezzanine is a destination in itself. By day, a lounge bar to work, relax, meet and entertain. By night, the curtains are drawn and the DJs play late in this after-hours club.









# **ALLEGRA**







# "LONDON'S SEXIEST SKYSCRAPER"

- The Sunday Times Style



| LOFT TYPE                      | NO |
|--------------------------------|----|
| Loft                           | 10 |
| 1 Bed Loft                     | 54 |
| 1 Bed Loft + Den               | 36 |
| 1 Bed Double Height Loft       | 30 |
| 1 Bed Double Height Loft + Den | 8  |
| 2 Bed Loft                     | 21 |
| 2 Bed Loft + Den               | 3  |
| 2 Bed Double Height Loft       | 3  |
| 2 Bed Double Height Loft + Den | 4  |
| 2 Bed Transfer Loft            | 8  |
| 3 Bed Double Height Loft       | 1  |
| 3 Bed Duplex Loft              | 4  |

#### **AMENITIES**

- Modern, open-plan studios, 1, 2, and 3- bed fully furnished and serviced apartments for both short and long-term stays
- 24-hour room service, housekeep