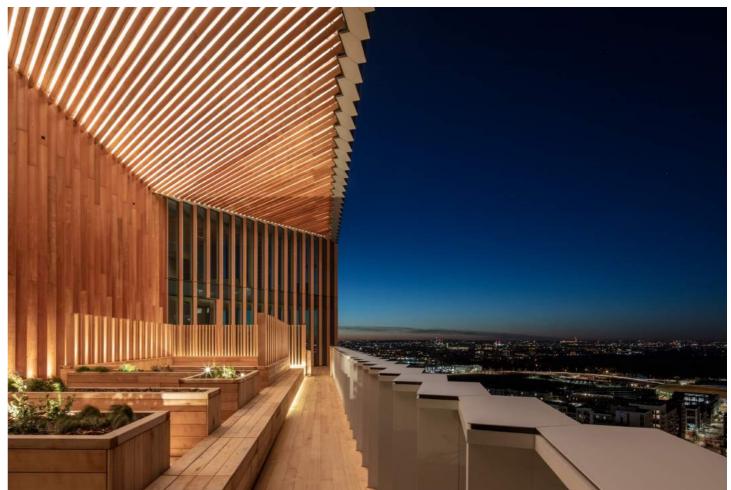

# THE STRATFORD

















# THE STRATFORD HOTEL









### THE STRATFORD HOTEL



| ROOMS            | NO | SIZE   |
|------------------|----|--------|
| Standard Room    | 36 | 23 sqm |
| Medium Room      | 41 | 25 sqm |
| Large Room       | 33 | 28 sqm |
| Larger Room      | 15 | 32 sqm |
| Double Double    | 6  | 35 sqm |
| Stratford Studio | 9  | 45 sqm |
| Manhattan Studio | 5  | 65 sqm |





#### **AMENITIES**

- Valet parking / Car parking
- 24-hour concierge
- 24-hour gym
- Allegra Restaurant & Bar on the 7th Floor
- The Stratford Brasserie, Bar & Lounge on the Ground Floor
- Sky Gardens
- The Mezzanine
- 4 Event rooms
- Private dining space
- Bicycle Storage
- Shuttle service from City Airport & Canary Wharf
- Cultural curated programming

#### **EVENT SPACES**

The Stratford Hotel & Lofts is a se