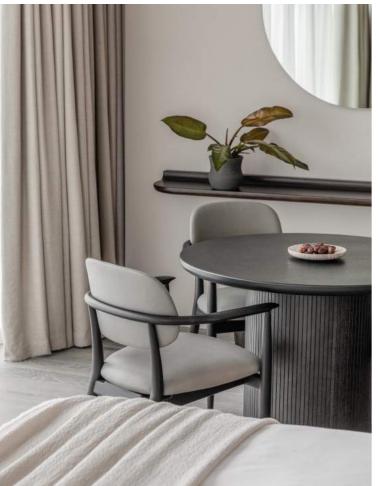

### THE STRATFORD HOTEL

| ROOMS            | NO | SIZE   |
|------------------|----|--------|
| Standard Room    | 36 | 23 sqm |
| Medium Room      | 41 | 25 sqm |
| Large Room       | 33 | 28 sqm |
| Larger Room      | 15 | 32 sqm |
| Double Double    | 6  | 35 sqm |
| Stratford Studio | 9  | 45 sqm |
| Manhattan Studio | 5  | 65 sqm |