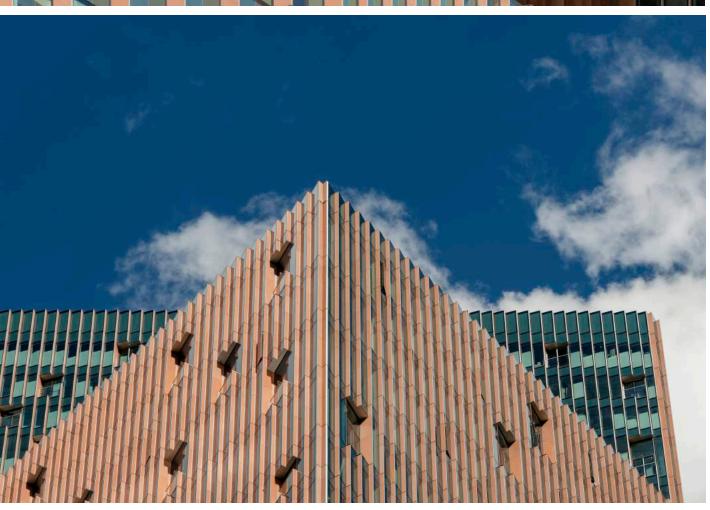

# "WITH ITS DOUBLE CANTILEVERS AND SERRATED FAÇADE, MANHATTAN LOFT GARDENS IS THE MOST STRIKING TOWER FOR MILES AROUND."

- Wallpaper\*