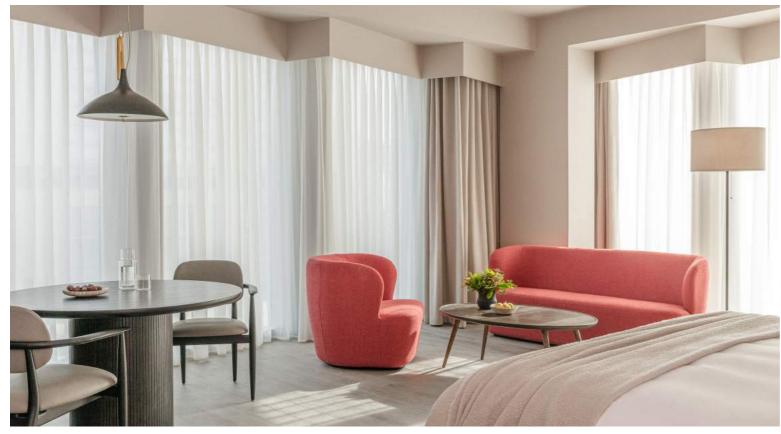

### THE STRATFORD HOTEL

| ROOMS            | NO | SIZE   |
|------------------|----|--------|
| Standard Room    | 36 | 23 sqm |
| Medium Room      | 41 | 25 sqm |
| Large Room       | 33 | 28 sqm |
| Larger Room      | 15 | 32 sqm |
| Double Double    | 6  | 35 sqm |
| Stratford Studio | 9  | 45 sqm |
| Manhattan Studio | 5  | 65 sqm |