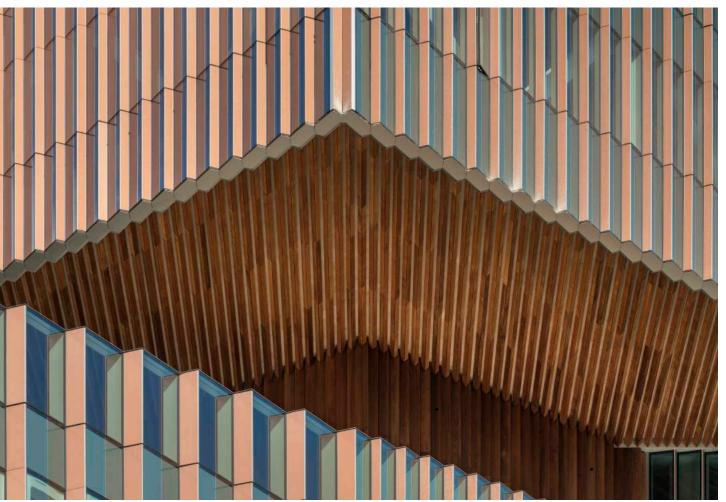

# "WITH ITS DOUBLE CANTILEVERS AND SERRATED FAÇADE, MANHATTAN LOFT GARDENS IS THE MOST STRIKING TOWER FOR MILES AROUND."

- Wallpaper\*