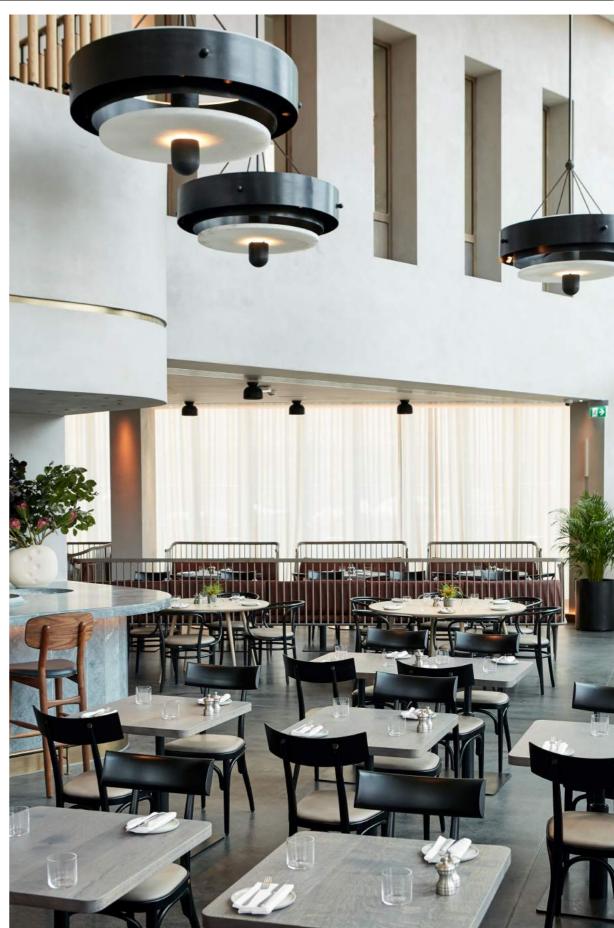

12                  | 24                  |
| THEATRE              | 32               | 44                  | 76                  |
| CABARET              | 15               | 20                  | 40                  |
| CLASSROOM            | 20               | 28                  | 49                  |
| U-SHAPE              | 12               | 20                  | 30                  |
| COCKTAIL / RECEPTION | 32               | 44                  | 76                  |
| DINNER               | 24               | 33                  | 56                  |

#### ALLEGRA SKY GARDEN

| M <sup>2</sup>       | 272m² |
|----------------------|-------|
| BOARDROOM            | 12    |
| COCKTAIL / RECEPTION | 270   |

3







# THE STRATFORD GYM









# THE STRATFORD BRASSERIE







## THE MEZZANINE

The Mezzanine is a destination in itself. By day, a lounge bar to work, relax, meet and entertain. By night, the curtains are drawn and the DJs play late in this after-hours club.









# **ALLEGRA**







# "LONDON'S SEXIEST SKYSCRAPER"

- The Sunday Times Style



| LOFT TYPE                      | NO |
|--------------------------------|----|
| Loft                           | 10 |
| 1 Bed Loft                     | 54 |
| 1 Bed Loft + Den               | 36 |
| 1 Bed Double Height Loft       | 30 |
| 1 Bed Double Height Loft + Den | 8  |
| 2 Bed Loft                     | 21 |
| 2 Bed Loft + Den               | 3  |
| 2 Bed Double Height Loft       | 3  |
| 2 Bed Double Height Loft + Den | 4  |
| 2 Bed Transfer Loft            | 8  |
| 3 Bed Double Height Loft