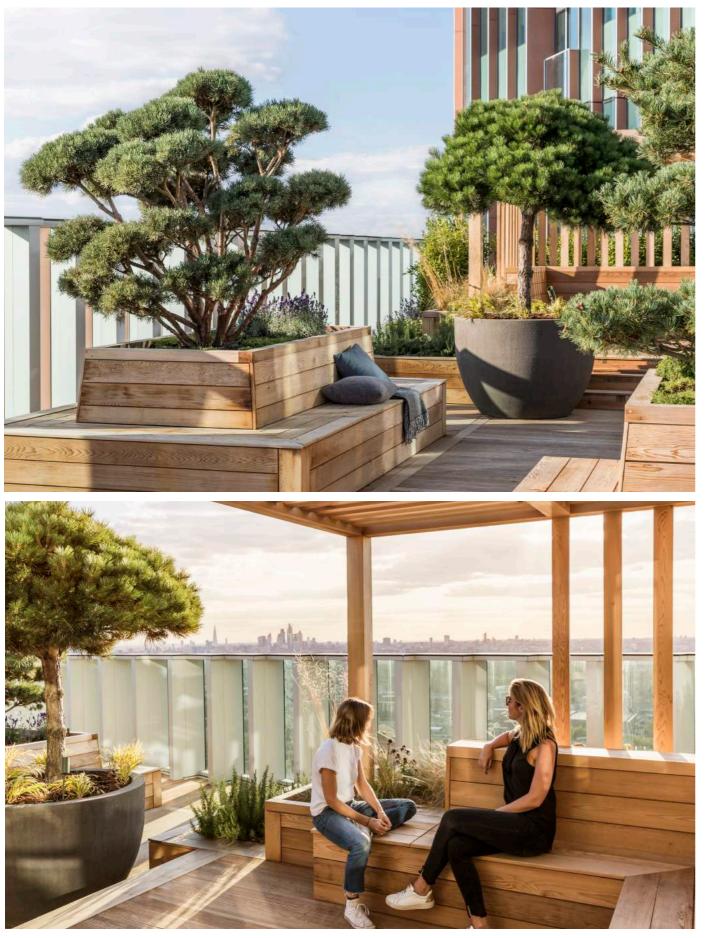

ft       | 1  |
| 3 Bed Duplex Loft              | 4  |

#### **AMENITIES**

- Modern, open-plan studios, 1, 2, and 3- bed fully furnished and serviced apartments for both short and long-term stays
- 24-hour room service, housekeeping, dry cleaning, grocery stocking, and concierge service available
- Sleek, generously proportioned interior-designed apartments, featuring oak flooring, underfloor heating, air cooling, integrated storage and bespoke furniture
- Floor-to-ceiling windows harvest natural light with unparalleled views of London
- High-spec kitchens with premium appliances and American-style fridge-freezer





















# "WITH ITS DOUBLE CANTILEVERS AND SERRATED FAÇADE, MANHATTAN LOFT GARDENS IS THE MOST STRIKING TOWER FOR MILES AROUND."

- Wallpaper\*

# **SKY GARDENS**





# **SKY GARDENS**







# **CULTURAL CALENDAR**







"ALL EYES ARE ON STRATFORD - E20 IS LONDON'S HIPPEST POSTCODE RIGHT NOW. THE V&A, SADLER'S WELLS AND THE LONDON COLLEGE OF FASHION, ARE SETTING THE STAGE FOR A NEW FASHION AND ARTS HUB."

- British Vogue

#### **LOCATION**

Staying at The Stratford hotel and lofts means world-class food, culture, retail and entertainment right on your doorstep. The park's 560 acres of waterways, cycle trails, cafes and bars are already home to the London Stadium, Aquatics Centre and innovative tech hub, Here East. Soon they'll be joined by some of the world's most iconic institutions – from the V&A, Saddler's Wells and Madison Square Gardens to the BBC Symphony Orchestra, UCL and London College of Fashion.













#### **HOW TO GET THERE**