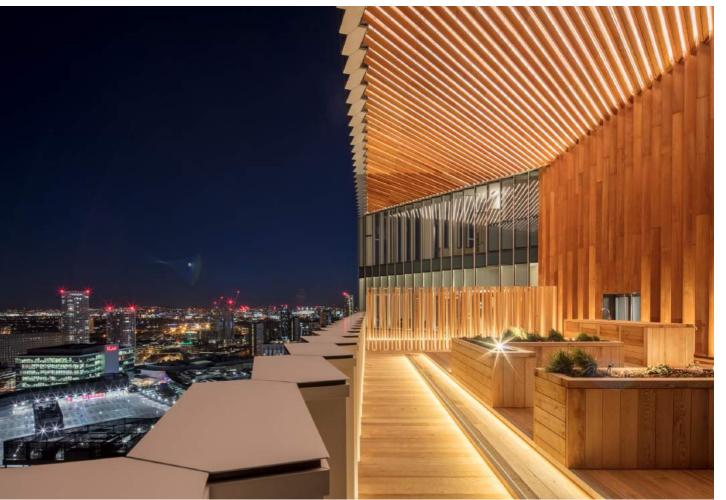

# THE STRATFORD

















# THE STRATFORD HOTEL









### THE STRATFORD HOTEL



| ROOMS            | NO | SIZE   |
|------------------|----|--------|
| Standard Room    | 36 | 23 sqm |
| Medium Room      | 41 | 25 sqm |
| Large Room       | 33 | 28 sqm |
| Larger Room      | 15 | 32 sqm |
| Double Double    | 6  | 35 sqm |
| Stratford Studio | 9  | 45 sqm |
| Manhattan Studio | 5  | 65 sqm |





#### **AMENITIES**

- Valet parking / Car parking
- 24-hour concierge
- 24-hour gym
- Allegra Restaurant & Bar on the 7th Floor
- The Stratford Brasserie, Bar & Lounge on the Ground Floor
- Sky Gardens
- The Mezzanine
- 4 Event rooms
- Private dining space
- Bicycle Storage
- Shuttle service from City Airport & Canary Wharf
- Cultural curated programming

#### **EVENT SPACES**

The Stratford Hotel & Lofts is a sens