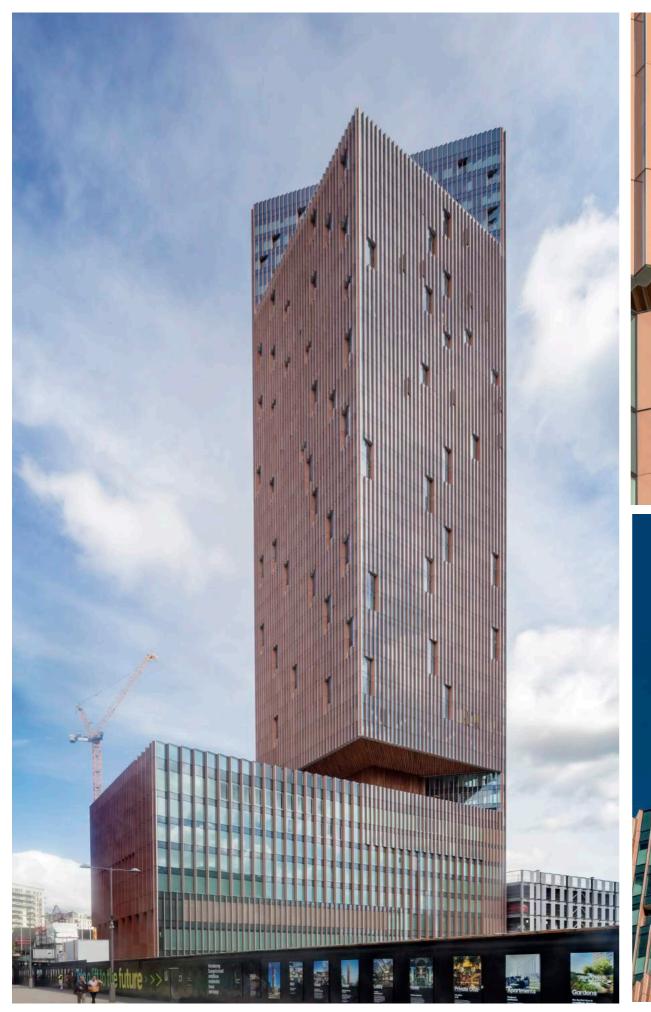

# "WITH ITS DOUBLE CANTILEVERS AND SERRATED FAÇADE, MANHATTAN LOFT GARDENS IS THE MOST STRIKING TOWER FOR MILES AROUND."

- Wallpaper\*