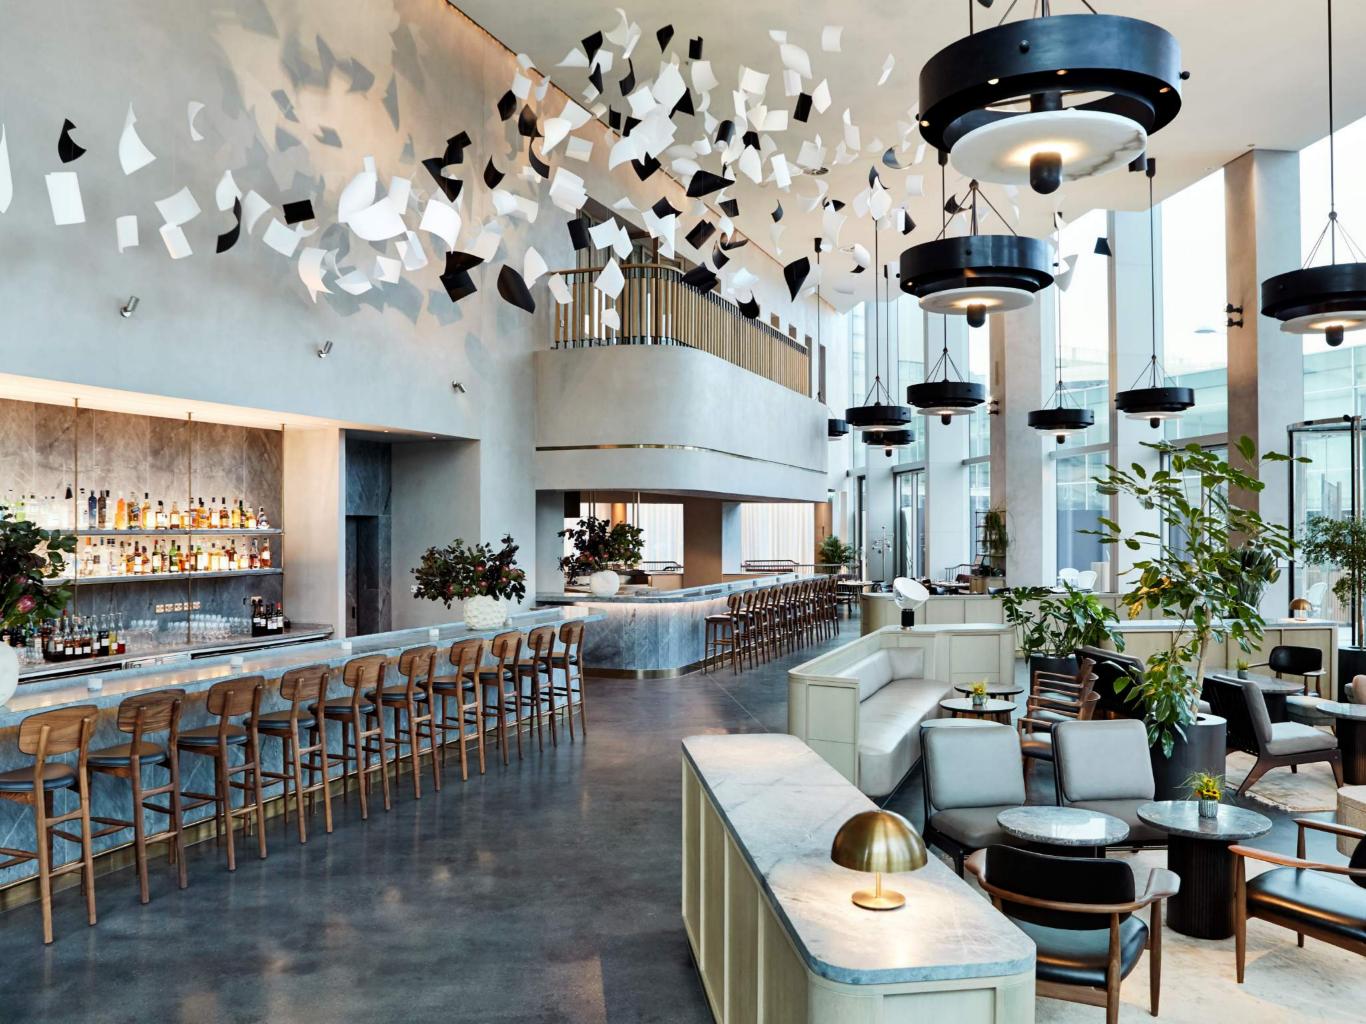

# THE STRATFORD BRASSERIE

## THE MEZZANINE

The Mezzanine is a destination in itself. By day, a lounge bar to work, relax, meet and entertain. By night, the curtains are drawn and the DJs play late in this after-hours club.